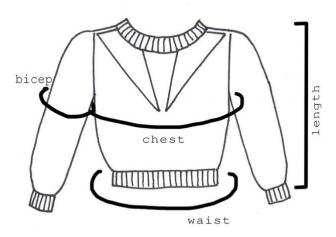

# Schematic

Sizing

|       | 1       | 2       | 3        | 4       | 5       | 6        | 7        | 8        | 9        | 10      |
|-------|---------|---------|----------|---------|---------|----------|----------|----------|----------|---------|
|       |         |         |          | 40-42"  |         |          |          |          |          | 64-66"  |
|       | 28-30"  | 32-34"  | 36-38"   | [101.5- | 44-46"  | 48-50"   | 52-54"   | 56-58"   | 60-62"   | [162.5- |
|       | [71-76  | [81-86  | [91.5-   | 106.5   | [111.5- | [112-127 | [132-137 | [142-147 | [152-158 | 167.5   |
| Chest | cm]     | cm]     | 96.5 cm] | cm]     | 117 cm] | cm]      | cm]      | cm]      | cm]      | cm]     |
|       |         |         |          |         | 36"     | 38"      | 42"      | 44"      |          |         |
|       | 22"     | 24"     | 28"      | 32"     | [91.5   | [96.5    | [106.5   | [111.5   | 48"      | 52"     |
| Waist | [56 cm] | [61 cm] | [71 cm]  | [81 cm] | cm]     | cm]      | cm]      | cm]      | [112 cm] | [132 cm |

| Finished Garment Measurement |                    |                     |                   |                    |                      |                     |                      |                      |                        |                     |  |
|------------------------------|--------------------|---------------------|-------------------|--------------------|----------------------|---------------------|----------------------|----------------------|------------------------|---------------------|--|
|                              | 1                  | 2                   | 3                 | 4                  | 5                    | 6                   | 7                    | 8                    | 9                      | 10                  |  |
| Chest                        | 30"<br>[76 cm]     | 32"<br>[81.2 cm]    | 34"<br>[86.4 cm]  | (101.6 cm)         | 45"<br>[114.3<br>cm] | 48"<br>[122 cm]     | 52"<br>[132 cm]      | [142.2<br>cm]        | [152.4<br>cm]          | [157.5<br>cm]       |  |
| Waist                        | 22"<br>[56 cm]     | 24"<br>[61 cm]      | 28"<br>[71 cm]    | 32"<br>[81 cm]     | 36"<br>[91.5 cm]     | 38"<br>[91.5 cm]    | 42"<br>[106.5<br>cm] | 44"<br>[111.5<br>cm] | 48"<br>[112 cm]        | 52"<br>[132 cm]     |  |
| Armhole                      | 8"<br>[20.3 cm]    | 8"<br>[20.3 cm]     | 8.5"<br>[21.6 cm] | 8.75"<br>[22.2 cm] | 9"<br>[22.8 cm]      | 9"<br>[22.8 cm]     | 9.25"<br>[23.5 cm]   | 9.25"<br>[23.5 cm]   | 9.5"<br>[24 cm]        | 9.5"<br>[24 cm]     |  |
| Bicep                        | 14.5"<br>[36.8 cm] | 14.5"<br>[36.8 cm]  | 16"<br>[40.6 cm]  | 16"<br>[40.6 cm]   | 16"<br>[40.6 cm]     | 16"<br>[40.6 cm]    | 16"<br>[40.6 cm]     | 18"<br>[45.7 cm]     | 18"<br>[45.7 cm]       | 18"<br>[45.7 cm]    |  |
| Yoke Length                  | 6"<br>[15.2 cm]    | 6"<br>[15.2 cm]     | 6"<br>[15.2 cm]   | 6"<br>[15.2 cm]    | 6"<br>[15.2 cm]      | 7"<br>[17.8 cm]     | 7"<br>[17.8 cm]      | 7"<br>[17.8 cm]      | 7"<br>[17.8 cm]        | 7"<br>[17.8 cm]     |  |
| Total Length                 | 17" [43.2 cm]      | 17.25"<br>[43.8 cm] | 17.75"<br>[45 cm] | 18.5"<br>[47 cm]   | 18.75"<br>[47.6 cm]  | 20.25"<br>[51.4 cm] | 21"<br>[53.3 cm]     | 21.75"<br>[55.2 cm]  | 22.5"<br>[57.15<br>cm] | 22.75"<br>[57.8 cm] |  |